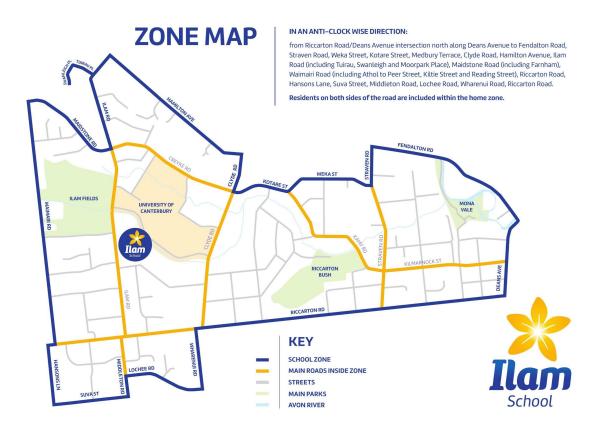

## **ILAM SCHOOL ENROLMENT SCHEME**

## **Home Zone**

The geographic area described in the scheme shall stand fast and shall operate as the school's home zone, under Section 11D of the Education Act 1989.

| ILAM SCHOOL ZONE – by street |                                 |
|------------------------------|---------------------------------|
| Ashfield Place               | Maidstone Road 2 & 9 – 70b & 71 |
| Athol Terrace 27-52          | Matai Street (East and West)    |
| Auburn Avenue                | Medbury Terrace                 |
| Ayr Street                   | Middleton Road up to 46/51      |
| Balgay Street                | Milnebank Place                 |
| Barlow Street                | Miro Street                     |
| Bradshaw Terrace             | Mona Vale Ave                   |
| Braithwaite Street           | Montana Avenue                  |
| Brulay Courts                | Moorpark Place                  |
| Clonbern Place               | Newbridge Place                 |
| Clyde Road 2 – 120 & 1 – 121 | Newnham Terrace                 |
| Coldstream Court             | Ngahere Place                   |

| Creyke Road                         | Nikau Place                 |
|-------------------------------------|-----------------------------|
|                                     |                             |
| Daresbury Lane                      | Puriri Street               |
| Darvel Street                       | Rata Street                 |
| Deans Avenue (btwn Ricc & Fend Rds) | Reading Place               |
| Field Terrace                       | Renfrew Street              |
| Girvan Street                       | Renoir Ave                  |
| Golden Elm Place                    | Riccarton Avenue            |
| Hamilton Avenue                     | Riccarton Road              |
| Hanrahan Street                     | Rimu Street                 |
| Hansons Lane up to 46               | Roa Place                   |
| Harakeke Street                     | Rochdale Street             |
| Haslett Place                       | Rountree Street             |
| Hinau Street                        | Royds Street                |
| Homestead Lane                      | Rudleigh Avenue             |
| Ilam Road to 216/227                | Ryeland Avenue              |
| Ilkley Place                        | Siska Place                 |
| Jane Deans Place                    | Straven Road 1-134 & 135    |
| Joyce Crescent                      | Suva Street 60-116 & 53     |
| Kahikatea Lane                      | Swanleigh Place             |
| Kahu Road                           | Te Kura Street              |
| Karamu Street                       | Tiora Place                 |
| Karo Place                          | Titoki Street               |
| Kauri Street                        | Totara Street               |
| Kereru Lane                         | Tui Street 32/33 – 60       |
| Kilmarnock Street                   | Tuirau Place                |
| Kiltie Place                        | University Drive            |
| Kirkwood Avenue                     | Wadeley Road                |
| Kiwi Road                           | Waimairi Road 1 – 182 & 195 |
| Konini Street                       | Weka Street                 |
| Kotare Street                       | Wharenui Road               |
| Lochee Road                         | Wilfred Street              |
|                                     | Wood Lane                   |
|                                     |                             |